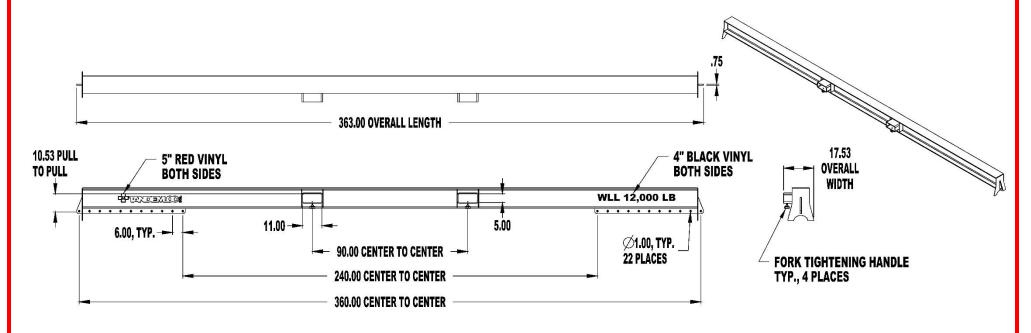

## FORKLIFT BEAM, WLL 12,000 LB. (AG00C00-00A-PA)

Cage Code: 65059 | Drawing No: SAG00C00 | Revision: - | Sheet: 1 of 1

UNLESS OTHERWISE SPECIFIED, DIMENSIONS ARE IN INCHES

## NOTES:

- 1. PART NO.: AG00C00-00A-PA, FORKLIFT BEAM
- 2. WLL: 12,000 LB.
- 3. PROOF TESTED TO 125% (15,000 LB.) AND CERTIFIED
- 4. STANDARD SPECIFICATION # EAD21000A APPLIES
- 5. FINISH: SANDBLAST, PRIME AND PAINT SAFETY YELLOW
- 6. CALCULATED WEIGHT: 1,864 LB.