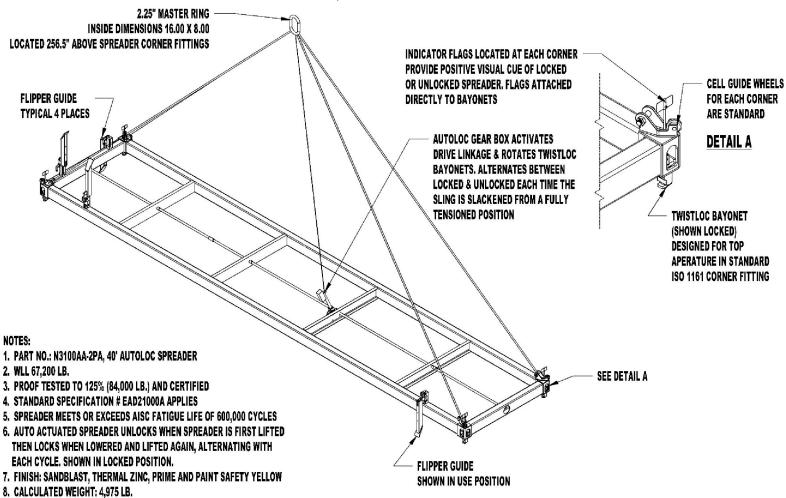

## **40' AUTOLOC SPREADER, WLL 67,200 LB. (N3100AA-2PA)**

Cage Code: 65059 | Drawing No: SN3100AA-2PA | Revision: D | Sheet: 1 of 2

UNLESS OTHERWISE SPECIFIED, DIMENSIONS ARE IN INCHES

To avoid lifter failure, potential death and property damage, never exceed WLL (Working Load Limit).

9. DETAILED INFORMATION ON LISTED OPTIONS IS AVAILABLE UPON REQUEST

This document contains the proprietary information of Tandemloc, Inc. and your access and use shall be, and is at all times, pursuant to and limited by the Tandemloc, Inc. Terms of Use.

You shall not , and shall not encourage, assist, or authorize another party to copy, distribute, publicly display, modify, reverse engineer, decompile, or take any other action to reproduce this document or the information contained herein. © Copyright 2014 by Tandemloc, Inc.

Dimensions are subject to manufacturing tolerance and change.

Tandemloc, Inc. designs, manufactures and tests lifting, securing and mobilizing components for all industries. See our website for details and important safety information.