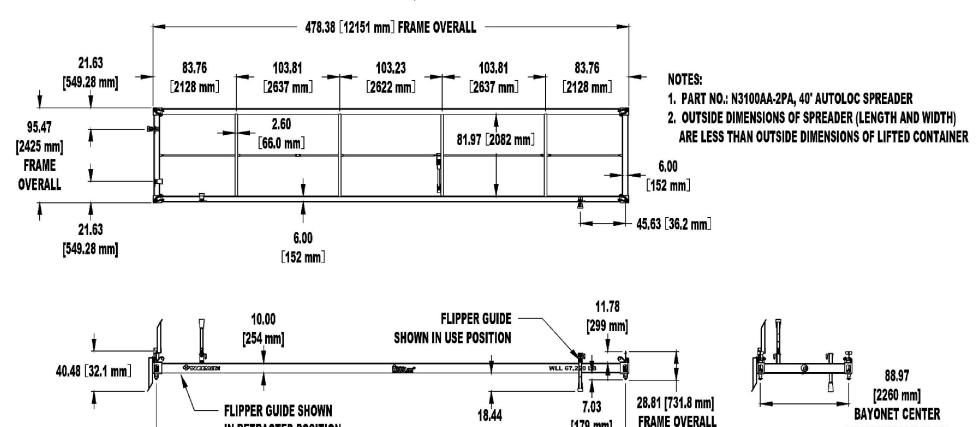

## **40' AUTOLOC SPREADER, WLL 67,200 LB. (N3100AA-2PA)**

Cage Code: 65059 | Drawing No: SN3100AA-2PA | Revision: D | Sheet: 2 of 2

UNLESS OTHERWISE SPECIFIED, DIMENSIONS ARE IN INCHES

To avoid lifter failure, potential death and property damage, never exceed WLL (Working Load Limit).

IN RETRACTED POSITION

This document contains the proprietary information of Tandemloc, Inc. and your access and use shall be, and is at all times, pursuant to and limited by the Tandemloc, Inc. Terms of Use.

471.88 [11986 mm] BAYONET CENTER TO BAYONET CENTER

You shall not, and shall not encourage, assist, or authorize another party to copy, distribute, publicly display, modify, reverse engineer, decompile, or take any other action to reproduce this document or the information contained herein. © Copyright 2014 by Tandemloc, Inc.

Dimensions are subject to manufacturing tolerance and change.

Tandemloc, Inc. designs, manufactures and tests lifting, securing and mobilizing components for all industries. See our website for details and important safety information.

[179 mm]

Email: info@tandemloc.com • www.tandemloc.com

TO BAYONET CENTER