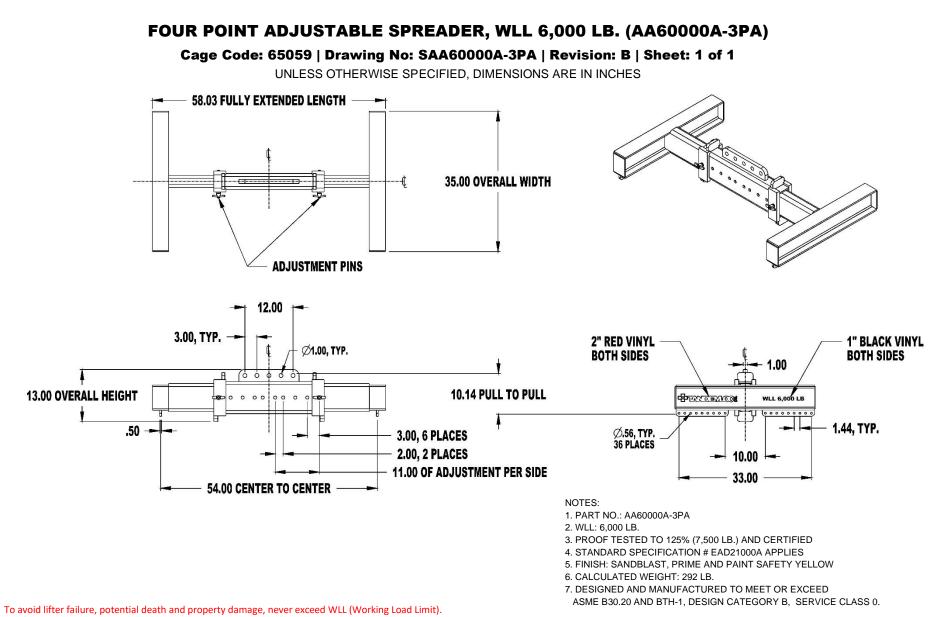

Dimensions are subject to manufacturing tolerance and change.

Email: info@tandemloc.com • www.tandemloc.com 824 Highway 101 • Havelock, NC 28532 Tel: 1.800.258.7324 (252.447.7155) FAX 1.800.892.3273 (252.447.5502)