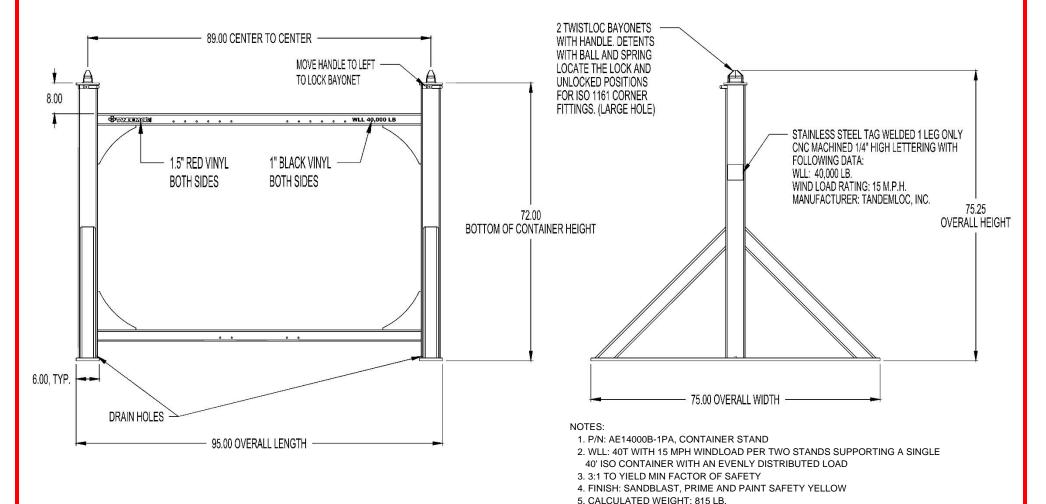

## CONTAINER STAND, WLL 80,000 LB. (AE14000B-1PA)

## Cage Code: 65059 | Drawing No: SAE14000B-1PA | Revision: - | Sheet: 1 of 2

UNLESS OTHERWISE SPECIFIED, DIMENSIONS ARE IN INCHES

To avoid lifter failure, potential death and property damage, never exceed WLL (Working Load Limit).

## Cage Code: 65059 | Drawing No: SAE14000B-1PA | Revision: - | Sheet: 2 of 2

UNLESS OTHERWISE SPECIFIED, DIMENSIONS ARE IN INCHES

- 1. P/N: AE14000B-1PA, CONTAINER STAND
- 2. WLL: 40T WITH 15 MPH WINDLOAD PER TWO STANDS SUPPORTING A SINGLE 40' ISO CONTAINER WITH AN EVENLY DISTRIBUTED LOAD
- 3. 3:1 TO YIELD MIN FACTOR OF SAFETY
- 4. FINISH: SANDBLAST, PRIME AND PAINT SAFETY YELLOW
- 5. CALCULATED WEIGHT: 815 LB.