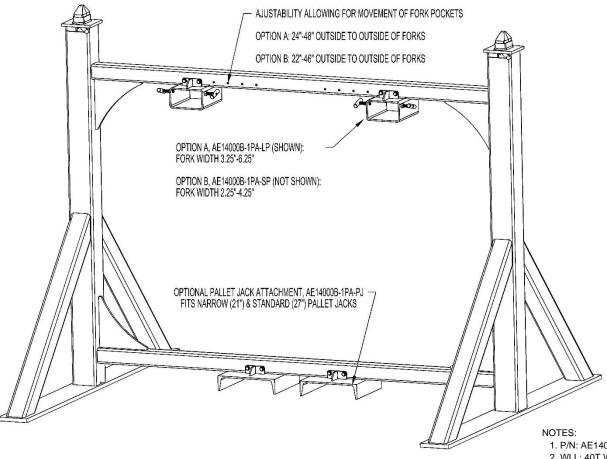

## CONTAINER STAND, WLL 80,000 LB. (AE14000B-1PA)

## Cage Code: 65059 | Drawing No: SAE14000B-1PA | Revision: - | Sheet: 2 of 2

UNLESS OTHERWISE SPECIFIED, DIMENSIONS ARE IN INCHES

- 1. P/N: AE14000B-1PA, CONTAINER STAND
- 2. WLL: 40T WITH 15 MPH WINDLOAD PER TWO STANDS SUPPORTING A SINGLE 40' ISO CONTAINER WITH AN EVENLY DISTRIBUTED LOAD
- 3. 3:1 TO YIELD MIN FACTOR OF SAFETY
- 4. FINISH: SANDBLAST, PRIME AND PAINT SAFETY YELLOW
- 5. CALCULATED WEIGHT: 815 LB.